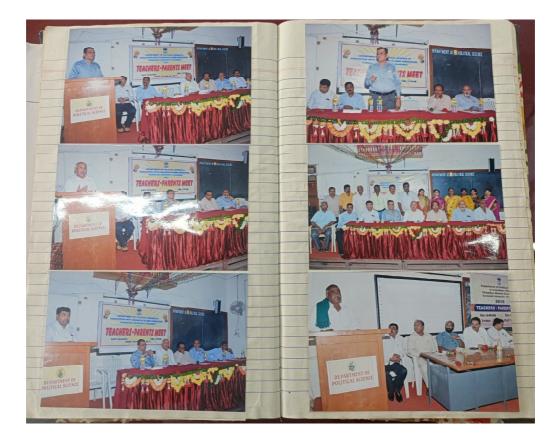

## DEPARTMENT OF POLITICAL SCIENCE PARENT-TEACHERS MEET

Sole-17 De 20 412 ( Sadiffed die and anos

DESCRIPTION DEPENDENT STATEMENT MATTER DESCRIPTION DEPENDENT DESCRIPTION DE DESCR

Prof. M. Mathakar spoke about the compulsory attendance and discipline to be filtered by the students. TroGOD Reachara linguighted shows the role of either and manufacture about the personality of the students. Soon after teachers' remarks on various aspects of the department, the session was followed by an interaction by the parents. 1. M. Doddmines in advocute by profession and IV sensetier student the frankature composition discuss. Students should find learns to present enabling the studence responsible citizens. Students should find learns to the teachers and attocher and evolute student should find learn to respect at sochars and attocher and evolute student should find learn and evolute the students and was learned and study. In fact, they must have upper for learning. 3. Miss.Neurrylif's Semester Student modely said that I find enquite any organism devolute the student and the ability should that I find enquite and the students have lost the spirit to learn and study. In fact, they must have upper for learning.

## ಅಧ್ಯಾಪಕರು ಮತ್ತು ಪಾಲಕರ ಸಮಾವೇಶ

verve construction of the second sec

ಸ್ಟೆಲ್ಲಿ ಗೋಟಗಳುಗಳು ಎಲ್ಲೆಗಳಿಗೆ ಹಿಡೆಯಾಂಗಿದು. ಎಲ್ಲಿಗೆ ಹಾಗೂ ಬಿಳಿದಾ ಹೆಗೆ ಗ್ರಾಮಿಗಳು ಪ್ರಾಯಿತಿಗಳು ಪ್ರಾಯಿತಿಗಳು ಹಿಡುವುದು ಹಿಳ್ಳು ಸಂಗ್ರಾಹಿಸಿದ್ದು ಹಿಳೆದು ಹಿಳ್ಳು ಹಿಳೆದು ಹಿಳೆದ ಹಿಳೆದು ಹಿಳೆದ ಹಿಳೆ ಹಿಳೆ